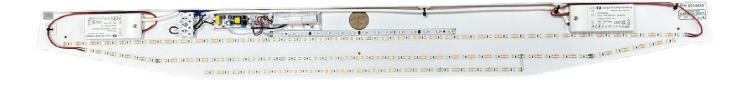

## Davenport Lift Control

Tel: 02085048286

www.davenportliftcontrol.com

**Replacement LED 1050mm light fitting for Schindler MRL** 

Part number 2014429

This modification kit replaces the florescent bulb in the 1050mm light fitting to L.E.D

The power supple must be isolated before installation.

240v AC supply

20W Output

Also available. Light diffuser for 1050mm fitting