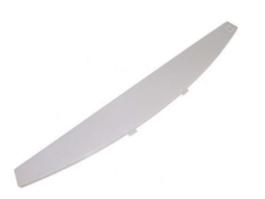

The power supple must be isolated before installation.

240v AC supply

20W Output

Also available. Light diffuser for 1050mm fitting