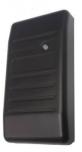

## Specification

- Surface mounted Reader
- Water proof construction
- Dimensions 40 x80 x 10mm
- 3 meter Lead to control box
- Power 12v DC
- Output Volt free 2 amp changeover contacts
- 2000 Fobs or cards can be assigned
- Supplied with 2 fobs
- Additional fobs can be programmed on site